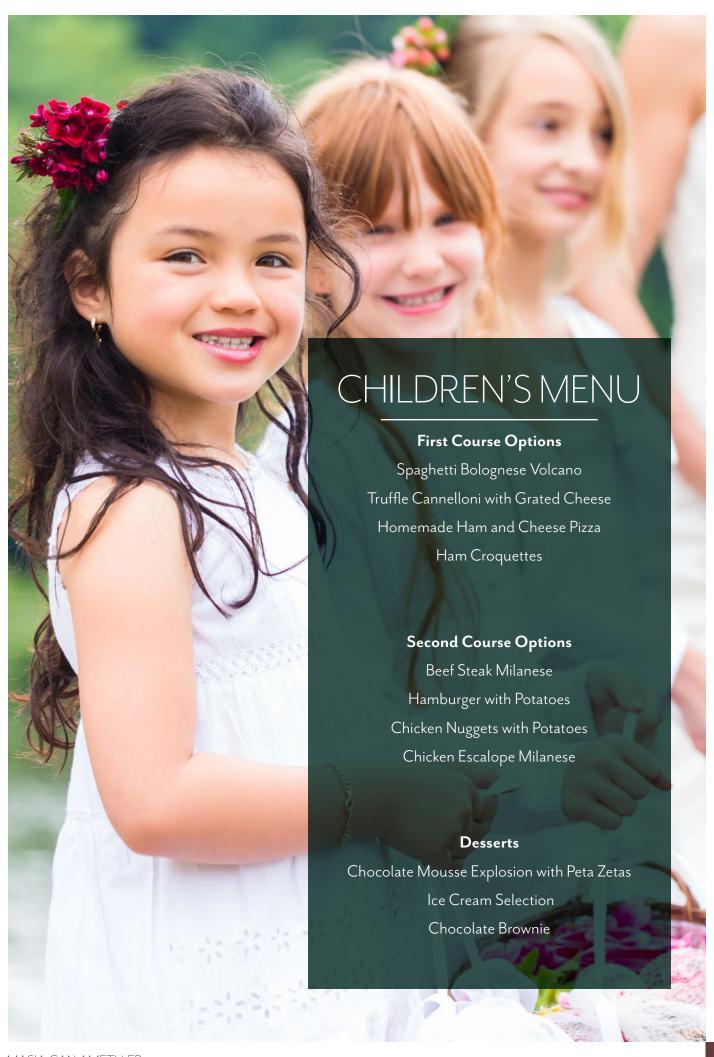

ring

Selection of Toasted Bread

Suppl. €4.40/person

Selection of sauces to accompany the smoked fish: Tomato Tartar with Basil, Quince and Walnut Vinaigrette, Tartar Sauce, Cubes of Dry Sheep Cheese.

## JAPANESE CUISINE TABLE

Sushi, Makis, Nigiris

Suppl. €5.50/person

Accompanied by Wasabi and Soy Sauce

### BROCHETTE TABLE

Choose 4 options:

Chicken and Vegetable Brochette Angler Fish and Prawn Brochette with Vegetables

Duck Breast Brochette with Caramelised Pear

Catalan Sausage and Wild Mushroom Brochette

Iberian Pork Slice with Caramalised Spring Onion Brochette

Suppl. €4.40/person

All of the brochettes come accompanied with the following sauces: Tartar Sauce, Port Sauce, Romesco Sauce, Grainy Mustard, Café de Paris Sauce.





All our Menus Include a Bread Selection















Camí de Can Ametller s/n 08173 Sant Cugat del Vallès Barcelona

T.: 93 674 91 51 www.canametller.com info@canametller.com