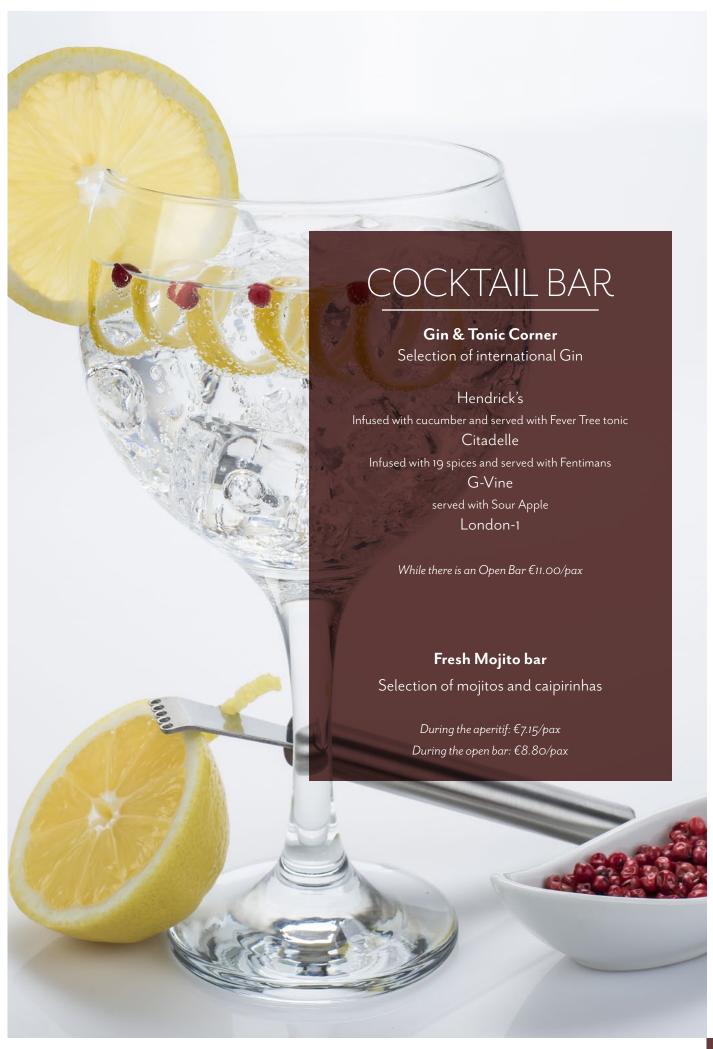

ng

Selection of Toasted Bread

Suppl. €4.40/person

Selection of sauces to accompany the smoked fish: Tomato Tartar with Basil, Quince and Walnut Vinaigrette, Tartar Sauce, Cubes of Dry Sheep Cheese.

## JAPANESE CUISINE TABLE

Sushi, Makis, Nigiris

Suppl. €5.50/person

Accompanied by Wasabi and Soy Sauce

### BROCHETTE TABLE

Choose 4 options:

Chicken and Vegetable Brochette Angler Fish and Prawn Brochette with Vegetables

Duck Breast Brochette with Caramelised Pear

Catalan Sausage and Wild Mushroom Brochette

Iberian Pork Slice with Caramalised Spring Onion Brochette

Suppl. €4.40/person

All of the brochettes come accompanied with the following sauces: Tartar Sauce, Port Sauce, Romesco Sauce, Grainy Mustard, Café de Paris Sauce.





All our Menus Include a Bread Selection















Camí de Can Ametller s/n 08173 Sant Cugat del Vallès Barcelona

T.: 93 674 91 51 www.canametller.com info@canametller.com