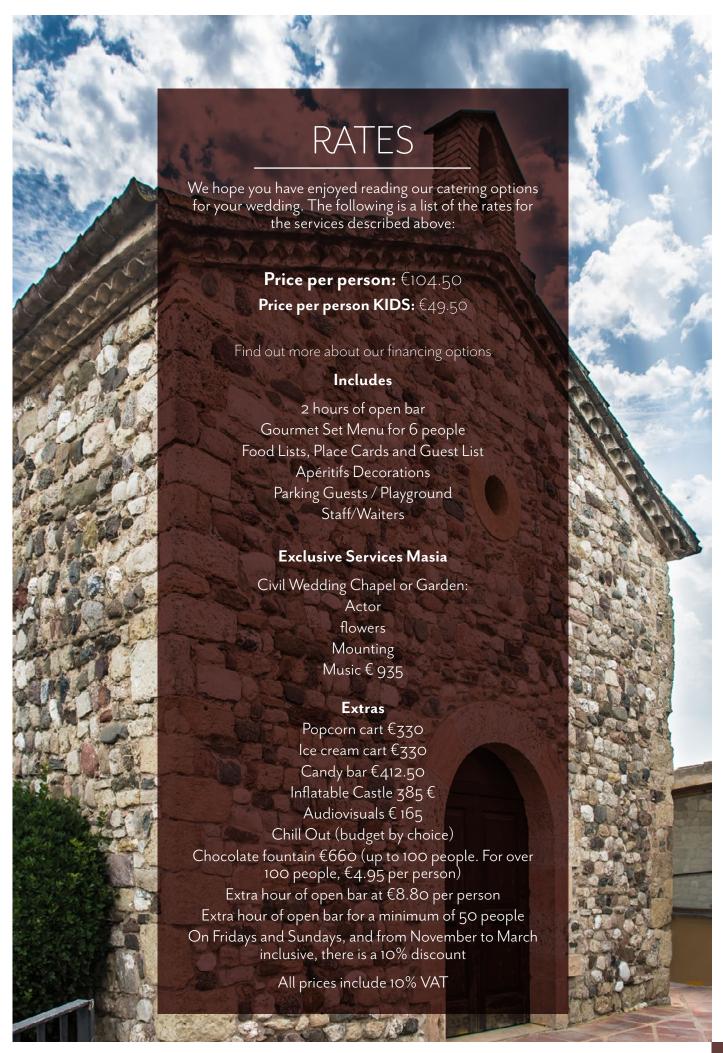

Selection of Toasted Bread

Suppl. €4.40/person

Selection of sauces to accompany the smoked fish: Tomato Tartar with Basil, Quince and Walnut Vinaigrette, Tartar Sauce, Cubes of Dry Sheep Cheese.

## JAPANESE CUISINE TABLE

Sushi, Makis, Nigiris

Suppl. €5.50/person

Accompanied by Wasabi and Soy Sauce

### BROCHETTE TABLE

Choose 4 options:

Chicken and Vegetable Brochette Angler Fish and Prawn Brochette with Vegetables

Duck Breast Brochette with Caramelised Pear

Catalan Sausage and Wild Mushroom Brochette

Iberian Pork Slice with Caramalised Spring Onion Brochette

Suppl. €4.40/person

All of the brochettes come accompanied with the following sauces: Tartar Sauce, Port Sauce, Romesco Sauce, Grainy Mustard, Café de Paris Sauce.





All our Menus Include a Bread Selection















Camí de Can Ametller s/n 08173 Sant Cugat del Vallès Barcelona

T.: 93 674 91 51 www.canametller.com info@canametller.com