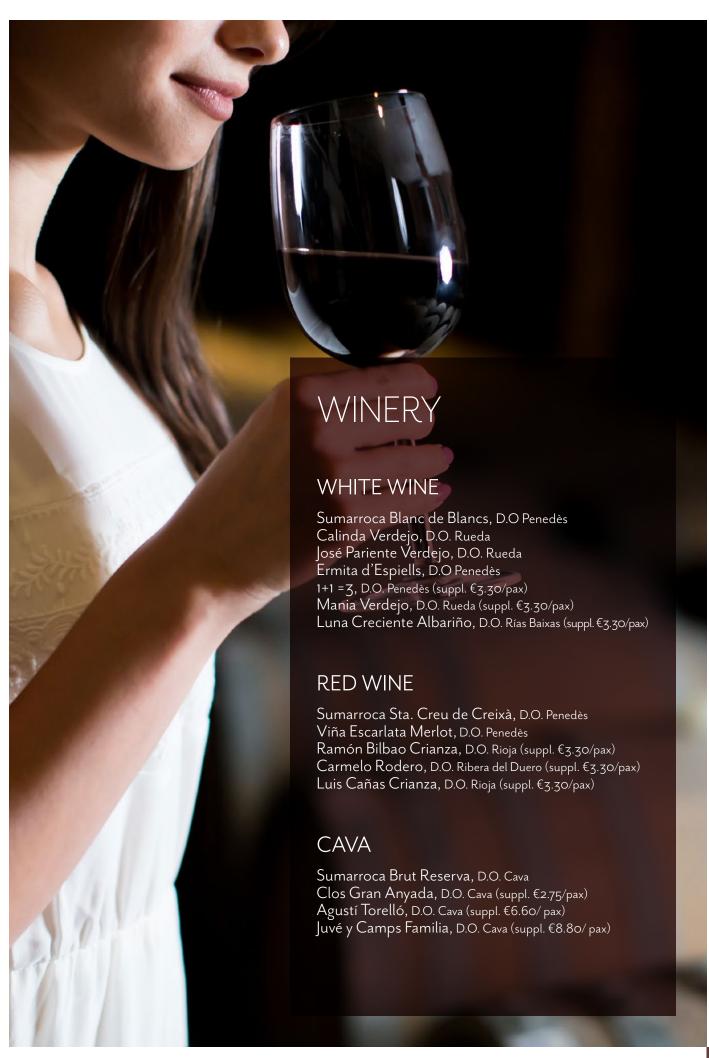

erring

Selection of Toasted Bread

Suppl. €4.40/person

Selection of sauces to accompany the smoked fish: Tomato Tartar with Basil, Quince and Walnut Vinaigrette, Tartar Sauce, Cubes of Dry Sheep Cheese.

## JAPANESE CUISINE TABLE

Sushi, Makis, Nigiris

Suppl. €5.50/person

Accompanied by Wasabi and Soy Sauce

### BROCHETTE TABLE

Choose 4 options:

Chicken and Vegetable Brochette Angler Fish and Prawn Brochette with Vegetables

Duck Breast Brochette with Caramelised Pear

Catalan Sausage and Wild Mushroom Brochette

Iberian Pork Slice with Caramalised Spring Onion Brochette

Suppl. €4.40/person

All of the brochettes come accompanied with the following sauces: Tartar Sauce, Port Sauce, Romesco Sauce, Grainy Mustard, Café de Paris Sauce.





All our Menus Include a Bread Selection















Camí de Can Ametller s/n 08173 Sant Cugat del Vallès Barcelona

T.: 93 674 91 51 www.canametller.com info@canametller.com